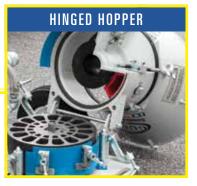

### **C-IOSL SPECIFICATIONS**

| Max Output           | 15 yd³/hr (11.5m³)       |
|----------------------|--------------------------|
| Motor                | 9 hp air                 |
| Air Compressor Req.  | 365—900 cfm              |
| Feed System          | Included                 |
| Hinged Hopper        | Yes                      |
| External Lubrication | Yes                      |
| Drive System         | Spur gear                |
| Outlet Size          | 1/5 to 2 in.             |
| Max Aggregate        | 3/4 in. minus (19mm)     |
| Max Vertical         | 300 ft (91m)             |
| Max Horizontal       | 1000 ft (300m)           |
| Dimensions           | 28 x 37 x 41 in. (WxLxH) |
| Weight               | 740 lb (335 kg)          |

#### CONTINUOUS FEED HOPPER