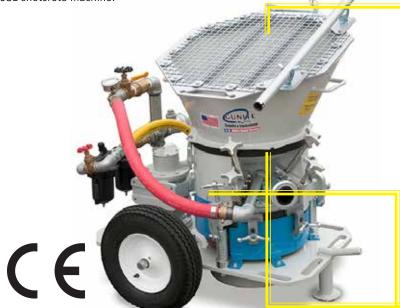

## ROTARY GUNITE MACHINE

The Airplaco C-10SL is a rotary bowl-type dry-mix gunite machine powered by an air motor designed for high production concrete construction applications.

CE

The Airplaco C-10SL gunite machine provides maximum performance and efficiency due to its heavy-duty design and powerful output. The C-10SL dry-mix gunite machine features a premium-life feed system, molded discharge liner and exhaust suppression chamber. A tilt-hopper provides easy access for cleaning and setup. All units include air line regulating valves, choice of high or medium-production feed system and hopper assembly. An air compressor is required to power the C-10SL shotcrete machine.

### **C-IOSL SPECIFICATIONS**

| Max Output           | 15 yd³/hr (11.5m³)       |
|----------------------|--------------------------|
| Motor                | 9 hp air                 |
| Air Compressor Req.  | 365—900 cfm              |
| Feed System          | Included                 |
| Hinged Hopper        | Yes                      |
| External Lubrication | Yes                      |
| Drive System         | Spur gear                |
| Outlet Size          | 1/5 to 2 in.             |
| Max Aggregate        | 3/4 in. minus (19mm)     |
| Max Vertical         | 300 ft (91m)             |
| Max Horizontal       | 1000 ft (300m)           |
| Dimensions           | 28 x 37 x 41 in. (WxLxH) |
| Weight               | 740 lb (335 kg)          |