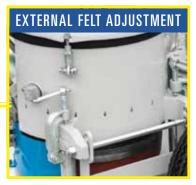

## ROTARY GUNITE MACHINE

The Airplaco C-10SL is a rotary bowl-type dry-mix gunite machine powered by an air motor designed for high production concrete construction applications.

CE

The Airplaco C-10SL gunite machine provides maximum performance and efficiency due to its heavy-duty design and powerful output. The C-10SL dry-mix gunite machine features a premium-life feed system, molded discharge liner and exhaust suppression chamber. A tilt-hopper provides easy access for cleaning and setup. All units include air line regulating valves, choice of high or medium-production feed system and hopper assembly. An air compressor is required to power the C-10SL shotcrete machine.