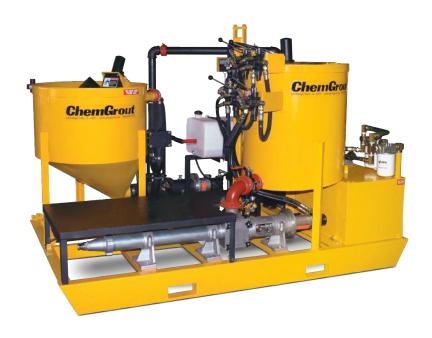

## CG-600 Colloidal Grout Plant

#### 20 gpm

The CG-600 is a heavy duty, high volume colloidal grout plant favored for heavy construction projects such as dams and tunnels, as well as for precision post tension grouting. This unit features a high speed mixing pump that thoroughly wets each particle and discharges the mixed material into a 13 cubic foot capacity agitating holding tank. A direct coupled progressing cavity pump delivers slurries at a rate of up to 20 GPM and pressures of up to 261 PSI. The unit easily mixes and pumps slurries of portland cement, flyash, bentonite, and lime flour. All controls are conveniently located on the operator platform for easy one man control. Power options are air, hydraulic, electric/hyd or diesel/hyd.