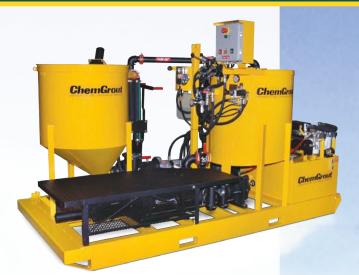

## CG680(HP) High Pressure, High Capacity Colloidal Series

Mixes and pumps slurries of cement, fly ash, bentonite and lime flour. Commonly used in tunneling, mining, dam foundations, soil compaction and encasements. Units feature both a 17 cubic foot colloidal mixer and agitating storage tank.

ChemGrout offers both manual and automatic pressure controls (pictured above) on the CG680 Series.