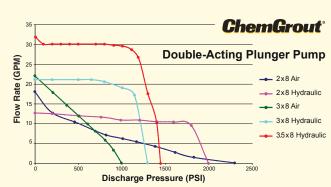

### **Specifications**

| PUMP                           |                                                                                                                                                                                                                                                                                                                                                                                                                                                                                                                                                                                                                                                                                                                                                                                                                                                                                                                                                                                                                                                                                                                                                                                                                                                                                                                                                                                                                                                                                                                                                                                                                                                                                                                                                                                                                                                                                                                                                                                                                                                                                                                               |
|--------------------------------|-------------------------------------------------------------------------------------------------------------------------------------------------------------------------------------------------------------------------------------------------------------------------------------------------------------------------------------------------------------------------------------------------------------------------------------------------------------------------------------------------------------------------------------------------------------------------------------------------------------------------------------------------------------------------------------------------------------------------------------------------------------------------------------------------------------------------------------------------------------------------------------------------------------------------------------------------------------------------------------------------------------------------------------------------------------------------------------------------------------------------------------------------------------------------------------------------------------------------------------------------------------------------------------------------------------------------------------------------------------------------------------------------------------------------------------------------------------------------------------------------------------------------------------------------------------------------------------------------------------------------------------------------------------------------------------------------------------------------------------------------------------------------------------------------------------------------------------------------------------------------------------------------------------------------------------------------------------------------------------------------------------------------------------------------------------------------------------------------------------------------------|
| Pump type                      | Double acting plunger                                                                                                                                                                                                                                                                                                                                                                                                                                                                                                                                                                                                                                                                                                                                                                                                                                                                                                                                                                                                                                                                                                                                                                                                                                                                                                                                                                                                                                                                                                                                                                                                                                                                                                                                                                                                                                                                                                                                                                                                                                                                                                         |
| PHYSICAL SPECIFICATIONS<br>Air | CG2x8, or CG3x8                                                                                                                                                                                                                                                                                                                                                                                                                                                                                                                                                                                                                                                                                                                                                                                                                                                                                                                                                                                                                                                                                                                                                                                                                                                                                                                                                                                                                                                                                                                                                                                                                                                                                                                                                                                                                                                                                                                                                                                                                                                                                                               |
| Weight                         | ~2100 lbs.                                                                                                                                                                                                                                                                                                                                                                                                                                                                                                                                                                                                                                                                                                                                                                                                                                                                                                                                                                                                                                                                                                                                                                                                                                                                                                                                                                                                                                                                                                                                                                                                                                                                                                                                                                                                                                                                                                                                                                                                                                                                                                                    |
| Size                           | 97"L x 60"W x 68"H                                                                                                                                                                                                                                                                                                                                                                                                                                                                                                                                                                                                                                                                                                                                                                                                                                                                                                                                                                                                                                                                                                                                                                                                                                                                                                                                                                                                                                                                                                                                                                                                                                                                                                                                                                                                                                                                                                                                                                                                                                                                                                            |
| Power Required                 | 375 cfm, 100 psi                                                                                                                                                                                                                                                                                                                                                                                                                                                                                                                                                                                                                                                                                                                                                                                                                                                                                                                                                                                                                                                                                                                                                                                                                                                                                                                                                                                                                                                                                                                                                                                                                                                                                                                                                                                                                                                                                                                                                                                                                                                                                                              |
| Hydraulic                      | No. I AND A |
| Weight                         | ~1800 lbs.                                                                                                                                                                                                                                                                                                                                                                                                                                                                                                                                                                                                                                                                                                                                                                                                                                                                                                                                                                                                                                                                                                                                                                                                                                                                                                                                                                                                                                                                                                                                                                                                                                                                                                                                                                                                                                                                                                                                                                                                                                                                                                                    |
| Size                           | 97"L x 60"W x 68"H                                                                                                                                                                                                                                                                                                                                                                                                                                                                                                                                                                                                                                                                                                                                                                                                                                                                                                                                                                                                                                                                                                                                                                                                                                                                                                                                                                                                                                                                                                                                                                                                                                                                                                                                                                                                                                                                                                                                                                                                                                                                                                            |
| Power Required                 | Dual circuit 12/16 gpm, 2400 psi                                                                                                                                                                                                                                                                                                                                                                                                                                                                                                                                                                                                                                                                                                                                                                                                                                                                                                                                                                                                                                                                                                                                                                                                                                                                                                                                                                                                                                                                                                                                                                                                                                                                                                                                                                                                                                                                                                                                                                                                                                                                                              |
| Electric/Hydraulic             |                                                                                                                                                                                                                                                                                                                                                                                                                                                                                                                                                                                                                                                                                                                                                                                                                                                                                                                                                                                                                                                                                                                                                                                                                                                                                                                                                                                                                                                                                                                                                                                                                                                                                                                                                                                                                                                                                                                                                                                                                                                                                                                               |
| Weight                         | ~2600 lbs.                                                                                                                                                                                                                                                                                                                                                                                                                                                                                                                                                                                                                                                                                                                                                                                                                                                                                                                                                                                                                                                                                                                                                                                                                                                                                                                                                                                                                                                                                                                                                                                                                                                                                                                                                                                                                                                                                                                                                                                                                                                                                                                    |
| Size                           | 97"L x 60"W x 68"H                                                                                                                                                                                                                                                                                                                                                                                                                                                                                                                                                                                                                                                                                                                                                                                                                                                                                                                                                                                                                                                                                                                                                                                                                                                                                                                                                                                                                                                                                                                                                                                                                                                                                                                                                                                                                                                                                                                                                                                                                                                                                                            |
| Power Required                 | 30 HP, several voltages available                                                                                                                                                                                                                                                                                                                                                                                                                                                                                                                                                                                                                                                                                                                                                                                                                                                                                                                                                                                                                                                                                                                                                                                                                                                                                                                                                                                                                                                                                                                                                                                                                                                                                                                                                                                                                                                                                                                                                                                                                                                                                             |
| Diesel/Hydraulic               |                                                                                                                                                                                                                                                                                                                                                                                                                                                                                                                                                                                                                                                                                                                                                                                                                                                                                                                                                                                                                                                                                                                                                                                                                                                                                                                                                                                                                                                                                                                                                                                                                                                                                                                                                                                                                                                                                                                                                                                                                                                                                                                               |
| Weight                         | ~3150 lbs.                                                                                                                                                                                                                                                                                                                                                                                                                                                                                                                                                                                                                                                                                                                                                                                                                                                                                                                                                                                                                                                                                                                                                                                                                                                                                                                                                                                                                                                                                                                                                                                                                                                                                                                                                                                                                                                                                                                                                                                                                                                                                                                    |
| Size                           | 121"L x 60"W x 72"H                                                                                                                                                                                                                                                                                                                                                                                                                                                                                                                                                                                                                                                                                                                                                                                                                                                                                                                                                                                                                                                                                                                                                                                                                                                                                                                                                                                                                                                                                                                                                                                                                                                                                                                                                                                                                                                                                                                                                                                                                                                                                                           |
| Power Required                 | 37 HP, Diesel/electric start                                                                                                                                                                                                                                                                                                                                                                                                                                                                                                                                                                                                                                                                                                                                                                                                                                                                                                                                                                                                                                                                                                                                                                                                                                                                                                                                                                                                                                                                                                                                                                                                                                                                                                                                                                                                                                                                                                                                                                                                                                                                                                  |
|                                |                                                                                                                                                                                                                                                                                                                                                                                                                                                                                                                                                                                                                                                                                                                                                                                                                                                                                                                                                                                                                                                                                                                                                                                                                                                                                                                                                                                                                                                                                                                                                                                                                                                                                                                                                                                                                                                                                                                                                                                                                                                                                                                               |

#### PUMP

| Pump type       | 3.5 x 8 Double acting plunger |
|-----------------|-------------------------------|
| Output pressure | 32 gpm/1500 psi               |