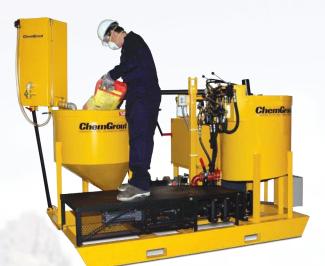

# CG-600(HP) High Pressure Grout Plant Colloidal Mixer

As with the CG-600 Series rotary pump models, the CG-600HP features the same high efficiency 13 cubic foot colloidal mixer and a matching 13 cubic foot agitating holding tank. The holding tank discharges directly into the suction port of ChemGrout's time-tested HP-2 or HP-3 double acting high pressure plunger pump. Using only a few parts, the pump can be field modified from one configuration to another with ease.

### **Specifications**

| PUMP                           |                                                                                                                                                                                                                                                                                                                                                                                                                                                                                                                                                                                                                                                                                                                                                                                                                                                                                                                                                                                                                                                                                                                                                                                                                                                                                                                                                                                                                                                                                                                                                                                                                                                                                                                                                                                                                                                                                                                                                                                                                                                                                                                               |
|--------------------------------|-------------------------------------------------------------------------------------------------------------------------------------------------------------------------------------------------------------------------------------------------------------------------------------------------------------------------------------------------------------------------------------------------------------------------------------------------------------------------------------------------------------------------------------------------------------------------------------------------------------------------------------------------------------------------------------------------------------------------------------------------------------------------------------------------------------------------------------------------------------------------------------------------------------------------------------------------------------------------------------------------------------------------------------------------------------------------------------------------------------------------------------------------------------------------------------------------------------------------------------------------------------------------------------------------------------------------------------------------------------------------------------------------------------------------------------------------------------------------------------------------------------------------------------------------------------------------------------------------------------------------------------------------------------------------------------------------------------------------------------------------------------------------------------------------------------------------------------------------------------------------------------------------------------------------------------------------------------------------------------------------------------------------------------------------------------------------------------------------------------------------------|
| Pump type                      | Double acting plunger                                                                                                                                                                                                                                                                                                                                                                                                                                                                                                                                                                                                                                                                                                                                                                                                                                                                                                                                                                                                                                                                                                                                                                                                                                                                                                                                                                                                                                                                                                                                                                                                                                                                                                                                                                                                                                                                                                                                                                                                                                                                                                         |
| PHYSICAL SPECIFICATIONS<br>Air | CG2x8, or CG3x8                                                                                                                                                                                                                                                                                                                                                                                                                                                                                                                                                                                                                                                                                                                                                                                                                                                                                                                                                                                                                                                                                                                                                                                                                                                                                                                                                                                                                                                                                                                                                                                                                                                                                                                                                                                                                                                                                                                                                                                                                                                                                                               |
| Weight                         | ~2100 lbs.                                                                                                                                                                                                                                                                                                                                                                                                                                                                                                                                                                                                                                                                                                                                                                                                                                                                                                                                                                                                                                                                                                                                                                                                                                                                                                                                                                                                                                                                                                                                                                                                                                                                                                                                                                                                                                                                                                                                                                                                                                                                                                                    |
| Size                           | 97"L x 60"W x 68"H                                                                                                                                                                                                                                                                                                                                                                                                                                                                                                                                                                                                                                                                                                                                                                                                                                                                                                                                                                                                                                                                                                                                                                                                                                                                                                                                                                                                                                                                                                                                                                                                                                                                                                                                                                                                                                                                                                                                                                                                                                                                                                            |
| Power Required                 | 375 cfm, 100 psi                                                                                                                                                                                                                                                                                                                                                                                                                                                                                                                                                                                                                                                                                                                                                                                                                                                                                                                                                                                                                                                                                                                                                                                                                                                                                                                                                                                                                                                                                                                                                                                                                                                                                                                                                                                                                                                                                                                                                                                                                                                                                                              |
| Hydraulic                      | No. I AND A |
| Weight                         | ~1800 lbs.                                                                                                                                                                                                                                                                                                                                                                                                                                                                                                                                                                                                                                                                                                                                                                                                                                                                                                                                                                                                                                                                                                                                                                                                                                                                                                                                                                                                                                                                                                                                                                                                                                                                                                                                                                                                                                                                                                                                                                                                                                                                                                                    |
| Size                           | 97"L x 60"W x 68"H                                                                                                                                                                                                                                                                                                                                                                                                                                                                                                                                                                                                                                                                                                                                                                                                                                                                                                                                                                                                                                                                                                                                                                                                                                                                                                                                                                                                                                                                                                                                                                                                                                                                                                                                                                                                                                                                                                                                                                                                                                                                                                            |
| Power Required                 | Dual circuit 12/16 gpm, 2400 psi                                                                                                                                                                                                                                                                                                                                                                                                                                                                                                                                                                                                                                                                                                                                                                                                                                                                                                                                                                                                                                                                                                                                                                                                                                                                                                                                                                                                                                                                                                                                                                                                                                                                                                                                                                                                                                                                                                                                                                                                                                                                                              |
| Electric/Hydraulic             |                                                                                                                                                                                                                                                                                                                                                                                                                                                                                                                                                                                                                                                                                                                                                                                                                                                                                                                                                                                                                                                                                                                                                                                                                                                                                                                                                                                                                                                                                                                                                                                                                                                                                                                                                                                                                                                                                                                                                                                                                                                                                                                               |
| Weight                         | ~2600 lbs.                                                                                                                                                                                                                                                                                                                                                                                                                                                                                                                                                                                                                                                                                                                                                                                                                                                                                                                                                                                                                                                                                                                                                                                                                                                                                                                                                                                                                                                                                                                                                                                                                                                                                                                                                                                                                                                                                                                                                                                                                                                                                                                    |
| Size                           | 97"L x 60"W x 68"H                                                                                                                                                                                                                                                                                                                                                                                                                                                                                                                                                                                                                                                                                                                                                                                                                                                                                                                                                                                                                                                                                                                                                                                                                                                                                                                                                                                                                                                                                                                                                                                                                                                                                                                                                                                                                                                                                                                                                                                                                                                                                                            |
| Power Required                 | 30 HP, several voltages available                                                                                                                                                                                                                                                                                                                                                                                                                                                                                                                                                                                                                                                                                                                                                                                                                                                                                                                                                                                                                                                                                                                                                                                                                                                                                                                                                                                                                                                                                                                                                                                                                                                                                                                                                                                                                                                                                                                                                                                                                                                                                             |
| Diesel/Hydraulic               |                                                                                                                                                                                                                                                                                                                                                                                                                                                                                                                                                                                                                                                                                                                                                                                                                                                                                                                                                                                                                                                                                                                                                                                                                                                                                                                                                                                                                                                                                                                                                                                                                                                                                                                                                                                                                                                                                                                                                                                                                                                                                                                               |
| Weight                         | ~3150 lbs.                                                                                                                                                                                                                                                                                                                                                                                                                                                                                                                                                                                                                                                                                                                                                                                                                                                                                                                                                                                                                                                                                                                                                                                                                                                                                                                                                                                                                                                                                                                                                                                                                                                                                                                                                                                                                                                                                                                                                                                                                                                                                                                    |
| Size                           | 121"L x 60"W x 72"H                                                                                                                                                                                                                                                                                                                                                                                                                                                                                                                                                                                                                                                                                                                                                                                                                                                                                                                                                                                                                                                                                                                                                                                                                                                                                                                                                                                                                                                                                                                                                                                                                                                                                                                                                                                                                                                                                                                                                                                                                                                                                                           |
| Power Required                 | 37 HP, Diesel/electric start                                                                                                                                                                                                                                                                                                                                                                                                                                                                                                                                                                                                                                                                                                                                                                                                                                                                                                                                                                                                                                                                                                                                                                                                                                                                                                                                                                                                                                                                                                                                                                                                                                                                                                                                                                                                                                                                                                                                                                                                                                                                                                  |
|                                |                                                                                                                                                                                                                                                                                                                                                                                                                                                                                                                                                                                                                                                                                                                                                                                                                                                                                                                                                                                                                                                                                                                                                                                                                                                                                                                                                                                                                                                                                                                                                                                                                                                                                                                                                                                                                                                                                                                                                                                                                                                                                                                               |