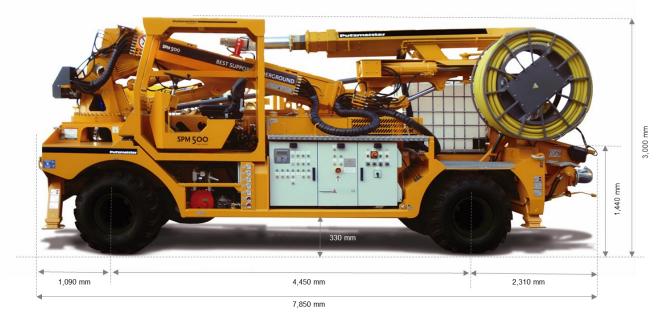

| Putzmeister off-road vehicle           |    |                 |
|----------------------------------------|----|-----------------|
| Weight (without/with load)             | kg | 15,500 / 16,000 |
| Turning radius (inner/outer)           | mm | 2,628 / 6,370   |
| Maximum climbing capacity at full load | %  | 35 / 10         |
| (longitudinal/ trasversal)             |    |                 |
| (longitudinal/ trasversal)             |    |                 |
| Transmission                           |    | Hydrostatic     |

| Gearbox                           |        | 2 speed                                                      |
|-----------------------------------|--------|--------------------------------------------------------------|
| Maximum speed                     | km/h   | 20                                                           |
| Driving                           | ,      | 4 WD                                                         |
| Steering                          |        | Hydraulic four-wheel<br>steering (4WS), crab-<br>mode        |
| Service breaks                    |        | Hydraulic and multi-<br>disc in oil bath for four-<br>wheels |
| Parking break (negative)          |        | Hydraulic in oil bath for four-wheels                        |
| Emergency brake                   |        |                                                              |
| Driving lights (x4 LED)           | V/W    | 24 / 35                                                      |
| Electric equipment (x2 batteries) | V / Ah | 12 / 100                                                     |
| Oil tank                          | ı      | 390                                                          |
| Diesel tank                       | I      | 150                                                          |
| Cabin                             |        | FOPS/ROPS, 180a                                              |