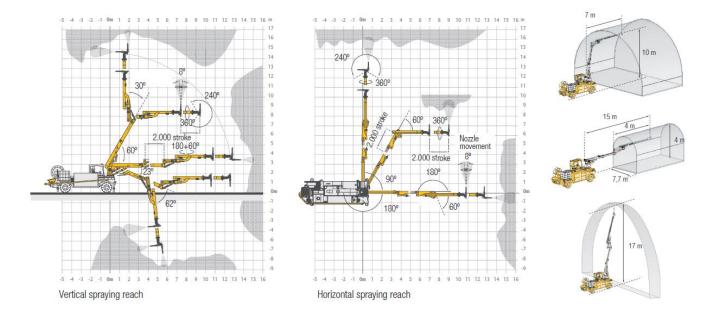

### Spraying arm reach diagrams and spraying area

#### **Standard equipment**

| Telescopic praying arm Putzmeister SA 17.2 |     |              |
|--------------------------------------------|-----|--------------|
| Max. spraying reach                        | m   | 17 / 15      |
| (vertical/horizontal)                      |     |              |
| Min. unfolding section                     | m   | 3 / 2,8      |
| (vertical/horizontal)                      |     |              |
| Number of arm extensions                   |     | 2 telescopic |
| Telescopic stroke                          | m   | 2 x 2.000    |
| Number of axles                            |     | 9            |
| Max. arm angle                             | 0   | +60 -23      |
| Working lights (x2 LED)                    | V/W | 24 / 80      |