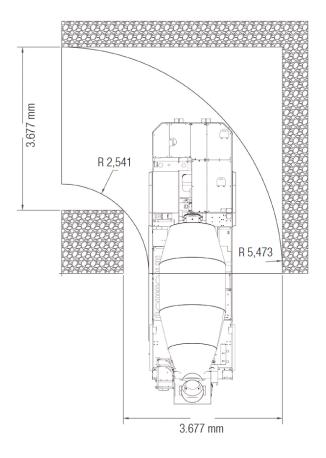

|                          |  |
| Extension of the discharge chute                    | Extension of the discharge chute |                          |  |
| Double helix drum for unloading on a sloped surface |                                  |                          |  |
| Flowmeter for water pump                            |                                  |                          |  |
| Catalyst                                            |                                  |                          |  |
| Tramming direction lights*                          |                                  |                          |  |
| *Check available options or describe your request   |                                  |                          |  |

## **Turning radius**