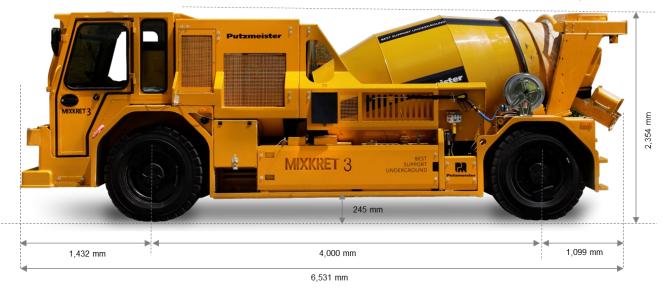

## Low-profile concrete mixer for mining

Mixkret 3

Concrete mixing and transport capacity: 3 m<sup>3</sup> Compact size and versatile discharge height

Note: This is a merely informative, non-binding document. Maximum theoretical values listed. Specifications are subject to change without prior notice. Photos and drawings are for illustrative purposes only. For available options, please consult the factory.

| Putzmeister off-road vehicle, 4-wheel drive                       |      |                                                                                                    |  |
|-------------------------------------------------------------------|------|----------------------------------------------------------------------------------------------------|--|
| Weight (without/with load)                                        | kg   | 9,950 / 17,150                                                                                     |  |
| Maximum climbing capacity at full load (longitudinal/ trasversal) | %    | 30 / 10                                                                                            |  |
| Transmission                                                      |      | Hydrostatic<br>progressive system<br>with continuous<br>variation (ICVD), no<br>gears<br>to change |  |
| Electronic speed control system                                   |      | To travel along down slopes                                                                        |  |
| Maximum speed                                                     | km/h | 20                                                                                                 |  |