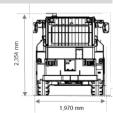

## Low-profile concrete mixer for mining

Mixkret 3

Concrete mixing and transport capacity: 3 m<sup>3</sup> Compact size and versatile discharge height

Note: This is a merely informative, non-binding document. Maximum theoretical values listed. Specifications are subject to change without prior notice. Photos and drawings are for illustrative purposes only. For available options, please consult the factory.